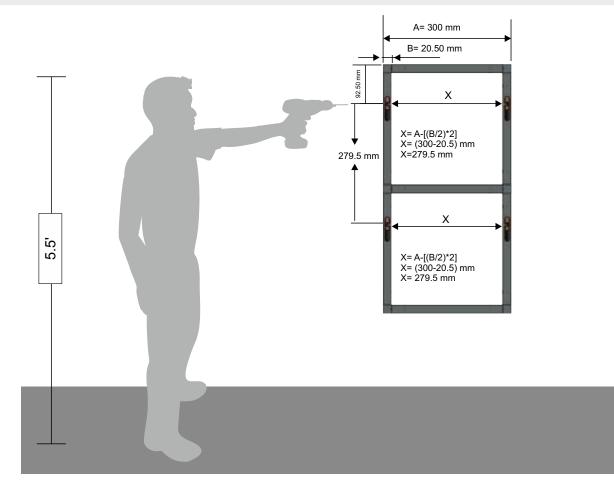

### STEP 6

- Drill on wall as per drilling dimension given
- ▶ Fix Wall Mounting Bracket using Wall screw & Plug
- Hang the structure on brackets & do height adjustment if required