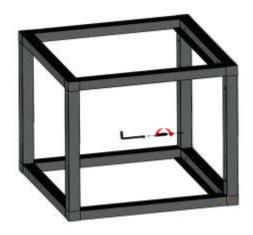

### STEP 5

Insert screw at all position & tight all the screw present in cube in diagonally opposite pattern and put the cover caps for concealing the screws.