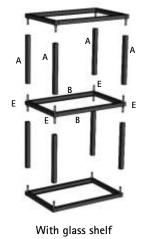

#### STEP 4

Insert vertical profiles between Top & Middle part and Bottom & Middle part

With wooden shelf