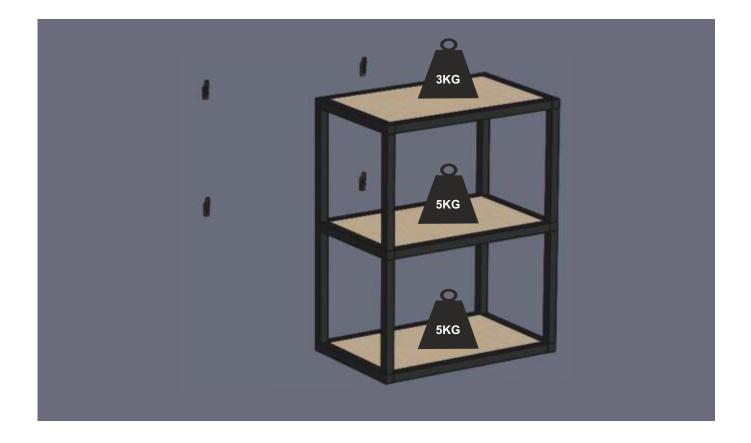

## STEP 4

Insert vertical profiles between Top & Middle part and Bottom & Middle part





With wooden shelf

## Cube PLUS RTA Modules Assembly Instruction



### STEP 5

Insert screw at all position & tight all the screw present in cube in diagonally opposite pattern and put the cover caps for concealing the screws.

#### Note:

- Screw should not be over tightened
- Screw should be kept little loose to maintain flatness & should be fitted in diagonally opposite pattern
- > Flatness should be maintained, it should not wobble



### STEP 6

- Drill on wall as per drilling dimension given
- ▶ Fix Wall Mounting Bracket using Wall screw & Plug
- Hang the structure on brackets & do height adjustment if required



# Cube PLUS RTA Modules Assembly Instruction





### Maximum weight capacity