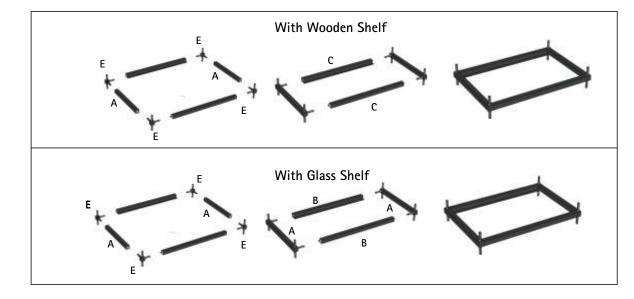

### STEP 2

Make Middle part of the cube by connecting cube profiles with connectors required as per design