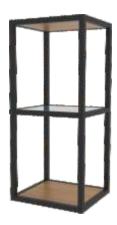

# Module 6: W300 x D300 x H580 mm

i) 9321400 - With Wooden Shelf ii) 9321426 - With Glass Shelf iii) 9321428 - With Wooden & Glass Shelf