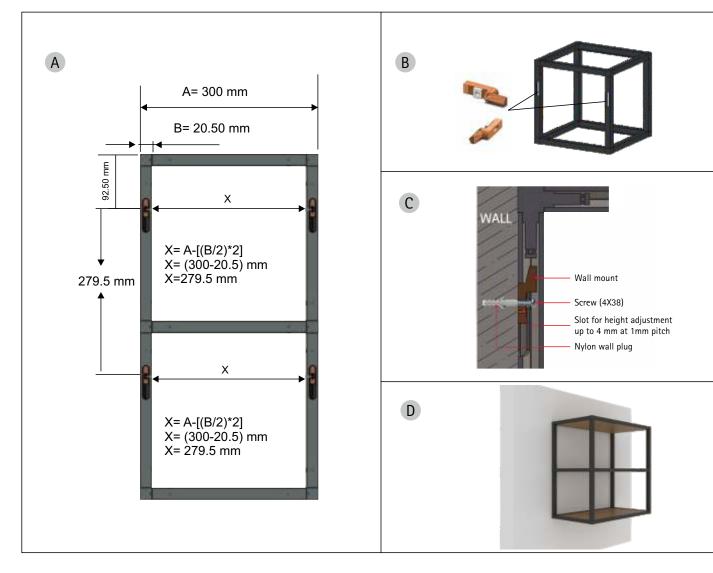

### STEP 6

- Drill on wall as per drilling dimension given
- ▶ Fix Wall Mounting Bracket using Wall screw & Plug
- Hang the structure on brackets & do height adjustment if required