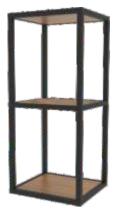

# Module 6: W300 x D300 x H580 mm

i) 9321400 - With Wooden Shelf ii) 9321426 - With Glass Shelf iii) 9321428 - With Wooden & Glass Shelf