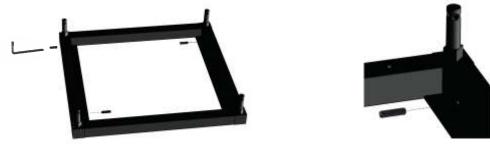

### STEP 5

Insert screw at all position & tight all the screw present in cube in diagonally opposite pattern and put the cover caps for concealing the screws.