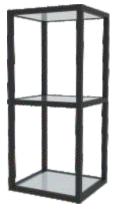

# Module 6: W300 x D300 x H580 mm

i) 9321400 - With Wooden Shelf ii) 9321426 - With Glass Shelf iii) 9321428 - With Wooden & Glass Shelf