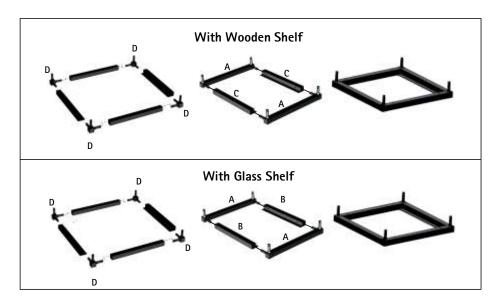

### PROFILE & CONNECTORS

Make top & bottom part of the cube by connecting cube profiles with connectors required as per design