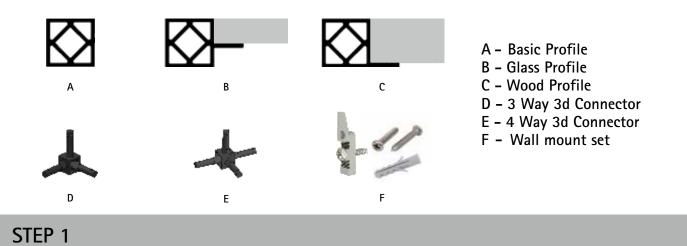

### PROFILE & CONNECTORS

Make top & bottom part of the cube by connecting cube profiles with connectors required as per design