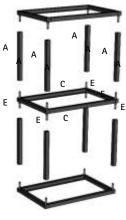

### PROFILE & CONNECTORS

Make top & bottom part of the cube by connecting cube profiles with connectors required as per design

### STEP 2

Make Middle part of the cube by connecting cube profiles with connectors required as per design

#### STEP 4

Insert vertical profiles between Top & Middle part and Bottom & Middle part

With wooden shelf